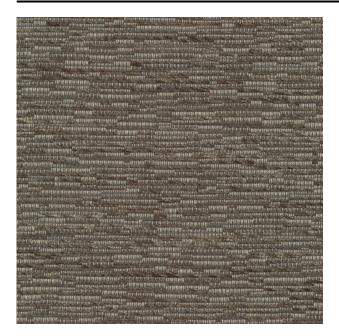

#### Description

An upholstery fabric with a special, bold weave structure. The combination of the mélange yarn and a multicoloured weft, give this fabric a rich colour expression, making it very easy to combine with other materials and colours. Oregon is available in a range of 10 colour combinations.

### **Product images**