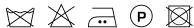

crylic, 10% wool |
| Width (cm)               | 140 cm                                           |
| Weight (g/m1)            | 980 g/m1                                         |
| Lightfasness (scale 1-8) | 5                                                |
| Pilling                  | 3-4                                              |
| Wear resistance          | 30000                                            |
| Certifications           | OEKOTEX                                          |
| Color variants           | 10                                               |
| Shrinkage (%)            | 1%                                               |
|                          |                                                  |

#### Washing instructions

Industrial washing instructions











Does not apply.

### Product images