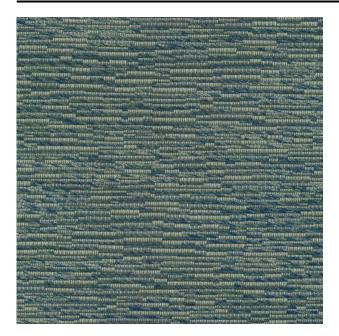

#### Description

An upholstery fabric with a special, bold weave structure. The combination of the mélange yarn and a multicoloured weft, give this fabric a rich colour expression, making it very easy to combine with other materials and colours. Oregon is available in a range of 10 colour combinations.