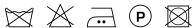

acrylic, 10% wool |
| Width (cm)               | 140 cm                                           |
| Weight (g/m1)            | 980 g/m1                                         |
| Lightfasness (scale 1-8) | 5                                                |
| Pilling                  | 3-4                                              |
| Wear resistance          | 30000                                            |
| Certifications           | OEKOTEX                                          |
| Color variants           | 10                                               |
| Shrinkage (%)            | 1%                                               |
|                          |                                                  |

## Washing instructions

Industrial washing instructions











Does not apply.

#### **Product images**