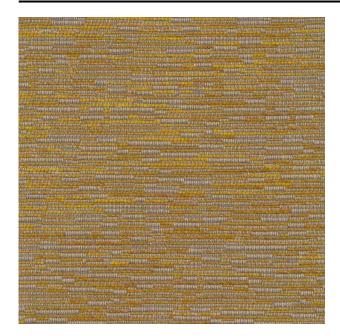

#### Description

An upholstery fabric with a special, bold weave structure. The combination of the mélange yarn and a multicoloured weft, give this fabric a rich colour expression, making it very easy to combine with other materials and colours. Oregon is available in a range of 10 colour combinations.

### **Product images**