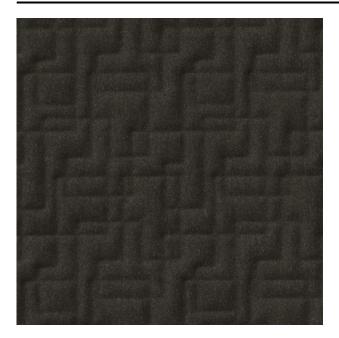

#### Description

A three-dimensional upholstery fabric and the successor of the quality Polar. Bold features a graphical design stitched onto the woollen upholstery fabric Feltwool and is very suitable for e.g. (acoustic) panels and decorative furniture upholstery. Available in 9 colours, but upward of 50 meters the fabric can also be ordered in all the other Feltwool colours.