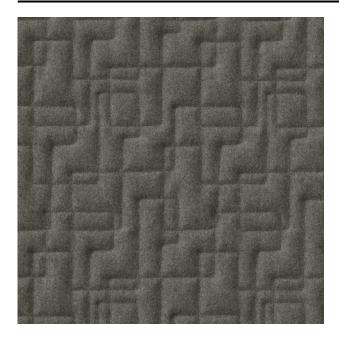

#### Description

A three-dimensional upholstery fabric and the successor of the quality Polar. Bold features a graphical design stitched onto the woollen upholstery fabric Feltwool and is very suitable for e.g. (acoustic) panels and decorative furniture upholstery. Available in 9 colours, but upward of 50 meters the fabric can also be ordered in all the other Feltwool colours.

### Product images