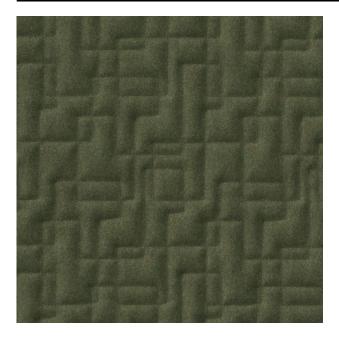

#### Description

A three-dimensional upholstery fabric and the successor of the quality Polar. Bold features a graphical design stitched onto the woollen upholstery fabric Feltwool and is very suitable for e.g. (acoustic) panels and decorative furniture upholstery. Available in 9 colours, but upward of 50 meters the fabric can also be ordered in all the other Feltwool colours.

#### **Specifications**

| Part ID                  | 0400080057                                      |
|--------------------------|-------------------------------------------------|
| Composition              | 70% virgin wool, 25% polyethylene, 5% polyamide |
| Width (cm)               | 140 cm                                          |
| Weight (g/m1)            | 940 g/m1                                        |
| Lightfasness (scale 1-8) | 5                                               |
| Pilling                  | 3-4                                             |
| Wear resistance          | 20000                                           |
| Color variants           | 9                                               |
| Report                   | 16                                              |
| Shrinkage (%)            | 2%                                              |