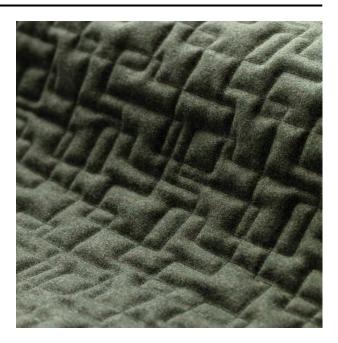

#### Description

A three-dimensional upholstery fabric and the successor of the quality Polar. Bold features a graphical design stitched onto the woollen upholstery fabric Feltwool and is very suitable for e.g. (acoustic) panels and decorative furniture upholstery. Available in 9 colours, but upward of 50 meters the fabric can also be ordered in all the other Feltwool colours.

#### **Specifications**

| Part ID                  | 0400080057                                      |
|--------------------------|-------------------------------------------------|
| Composition              | 70% virgin wool, 25% polyethylene, 5% polyamide |
| Width (cm)               | 140 cm                                          |
| Weight (g/m1)            | 940 g/m1                                        |
| Lightfasness (scale 1-8) | 5                                               |
| Pilling                  | 3-4                                             |
| Wear resistance          | 20000                                           |
| Color variants           | 9                                               |
| Report                   | 16                                              |
| Shrinkage (%)            | 2%                                              |