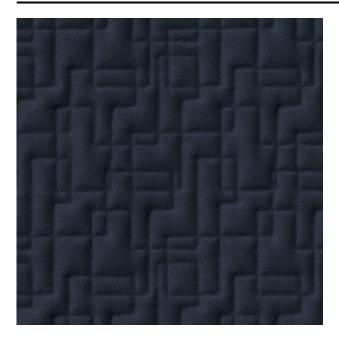

#### Description

A three-dimensional upholstery fabric and the successor of the quality Polar. Bold features a graphical design stitched onto the woollen upholstery fabric Feltwool and is very suitable for e.g. (acoustic) panels and decorative furniture upholstery. Available in 9 colours, but upward of 50 meters the fabric can also be ordered in all the other Feltwool colours.