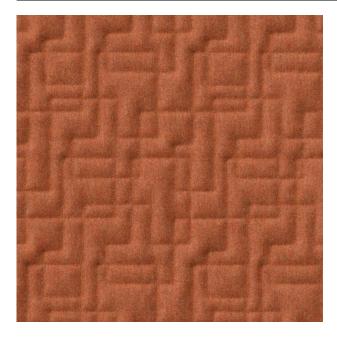

#### Description

A three-dimensional upholstery fabric and the successor of the quality Polar. Bold features a graphical design stitched onto the woollen upholstery fabric Feltwool and is very suitable for e.g. (acoustic) panels and decorative furniture upholstery. Available in 9 colours, but upward of 50 meters the fabric can also be ordered in all the other Feltwool colours.

### Product images