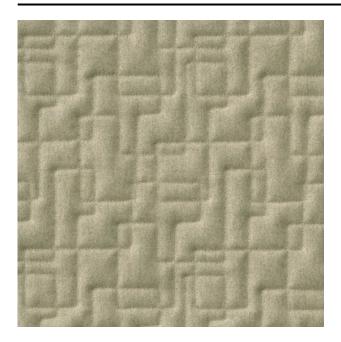

#### Description

A three-dimensional upholstery fabric and the successor of the quality Polar. Bold features a graphical design stitched onto the woollen upholstery fabric Feltwool and is very suitable for e.g. (acoustic) panels and decorative furniture upholstery. Available in 9 colours, but upward of 50 meters the fabric can also be ordered in all the other Feltwool colours.

### Product images