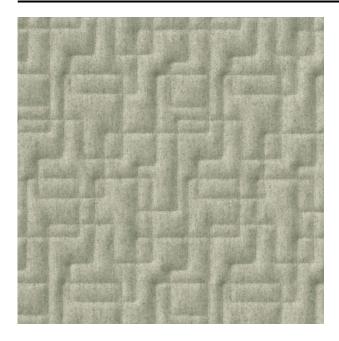

#### Description

A three-dimensional upholstery fabric and the successor of the quality Polar. Bold features a graphical design stitched onto the woollen upholstery fabric Feltwool and is very suitable for e.g. (acoustic) panels and decorative furniture upholstery. Available in 9 colours, but upward of 50 meters the fabric can also be ordered in all the other Feltwool colours.