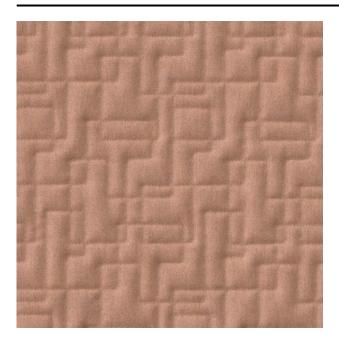

#### Description

A three-dimensional upholstery fabric and the successor of the quality Polar. Bold features a graphical design stitched onto the woollen upholstery fabric Feltwool and is very suitable for e.g. (acoustic) panels and decorative furniture upholstery. Available in 9 colours, but upward of 50 meters the fabric can also be ordered in all the other Feltwool colours.