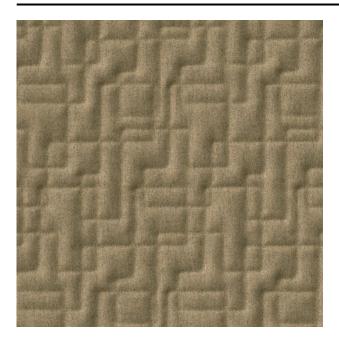

#### Description

A three-dimensional upholstery fabric and the successor of the quality Polar. Bold features a graphical design stitched onto the woollen upholstery fabric Feltwool and is very suitable for e.g. (acoustic) panels and decorative furniture upholstery. Available in 9 colours, but upward of 50 meters the fabric can also be ordered in all the other Feltwool colours.