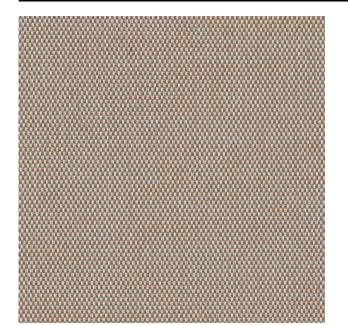

#### Description

A multi-coloured, woven upholstery fabric with a rugged structure. Pine is available in a range of natural colour compositions with vibrant accents.

## Product images