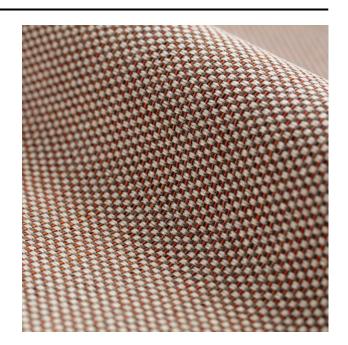

#### Description

A multi-coloured, woven upholstery fabric with a rugged structure. Pine is available in a range of natural colour compositions with vibrant accents.

## Product images