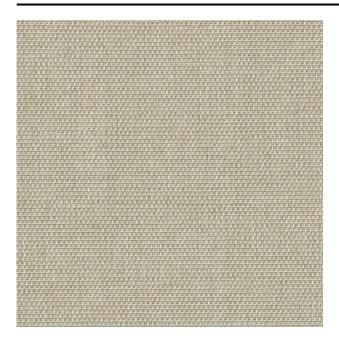

#### Description

A multi-coloured, woven upholstery fabric with a rugged structure. Pine is available in a range of natural colour compositions with vibrant accents.

### **Product images**