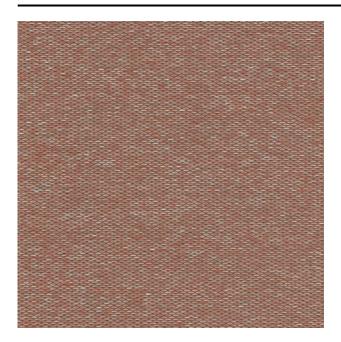

#### Description

A high-quality Dobby woven upholstery fabric in a sturdy Trevira CS quality. Olive owes its name to its soft round appearance. The multi-coloured yarns in combination with the weave structure give this upholstery fabric a threedimensional appearance.

## **Product images**