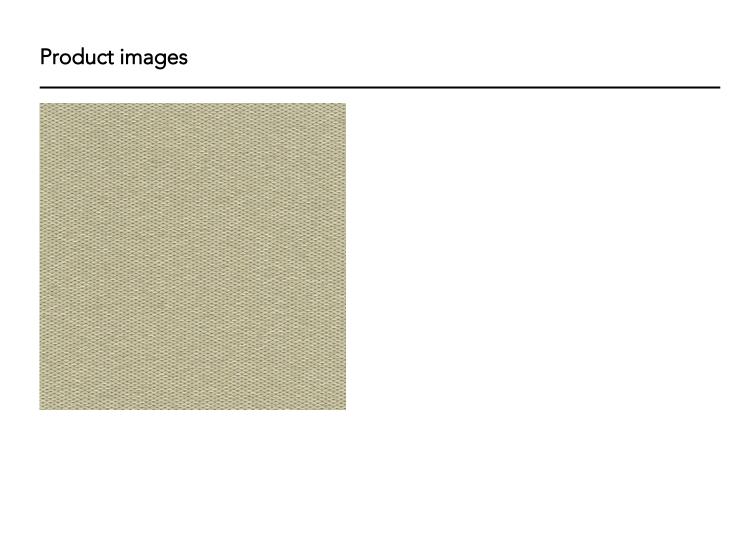

## OLIVE 02

#### Description

A high-quality Dobby woven upholstery fabric in a sturdy Trevira CS quality. Olive owes its name to its soft round appearance. The multi-coloured yarns in combination with the weave structure give this upholstery fabric a threedimensional appearance.