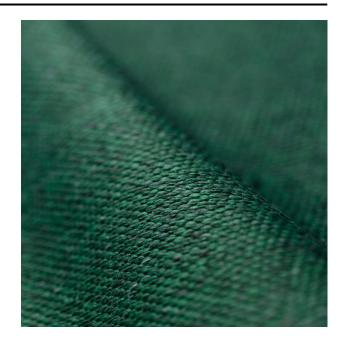

#### Description

A high-quality Dobby woven upholstery fabric in a sturdy Trevira CS quality. Olive owes its name to its soft round appearance. The multi-coloured yarns in combination with the weave structure give this upholstery fabric a threedimensional appearance.

## Product images