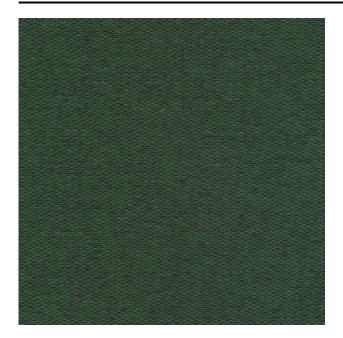

#### Description

A high-quality Dobby woven upholstery fabric in a sturdy Trevira CS quality. Olive owes its name to its soft round appearance. The multi-coloured yarns in combination with the weave structure give this upholstery fabric a threedimensional appearance.

## Product images