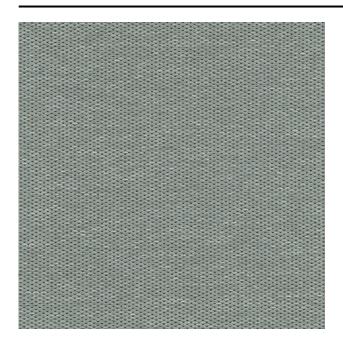

#### Description

A high-quality Dobby woven upholstery fabric in a sturdy Trevira CS quality. Olive owes its name to its soft round appearance. The multi-coloured yarns in combination with the weave structure give this upholstery fabric a threedimensional appearance.

## **Product images**