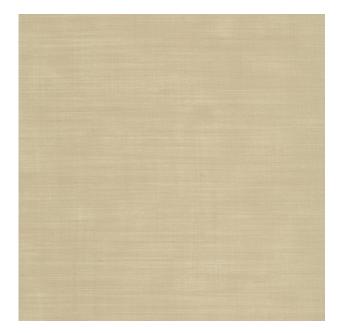

#### Description

A floor length, sheer curtain fabric with a linen look, made of 100% recycled Trevira CS. The TANA is a classic which has been given a facelift: the TANA is made of 100% pre-consumer recycled Trevira CS, which means that residual production waste is used as a resource for manufacturing high quality yarns. Through the careful use of residual waste and raw materials, De Ploeg is supporting sustainability.

## **Product images**