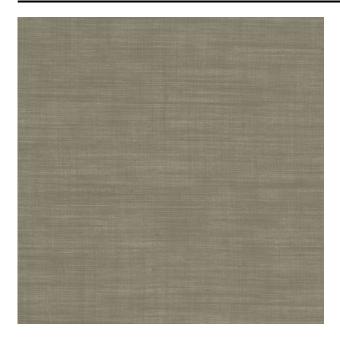

#### Description

A floor length, sheer curtain fabric with a linen look, made of 100% recycled Trevira CS. The TANA is a classic which has been given a facelift: the TANA is made of 100% pre-consumer recycled Trevira CS, which means that residual production waste is used as a resource for manufacturing high quality yarns. Through the careful use of residual waste and raw materials, De Ploeg is supporting sustainability.

### Product images