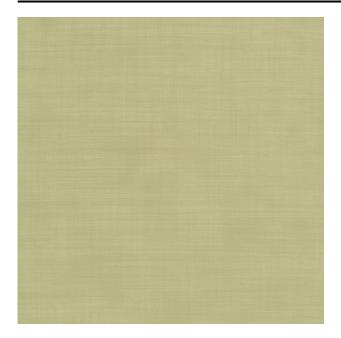

is made of 100% pre-consumer recycled Trevira CS, which means that residual production waste is used as a resource for manufacturing high quality yarns. Through the careful use of residual waste and raw materials, De Ploeg is supporting sustainability.

### **Specifications**

| Part ID                  | 0105630068 |
|--------------------------|------------|
| Width (cm)               | 320 cm     |
| Weight (g/m1)            | 378 g/m1   |
| Lightfasness (scale 1-8) | 4          |
| Flameretardant           | Yes        |
| Certifications           | OEKOTEX    |
| Color variants           | 24         |
| Shrinkage (%)            | 2%         |
|                          |            |

#### Washing instructions

Industrial washing instructions

















### **Product images**