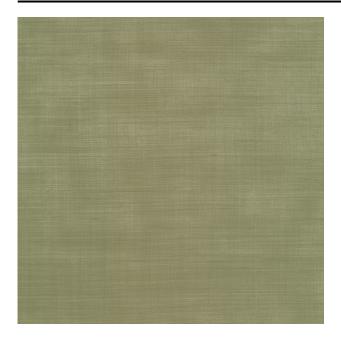

#### Description

A floor length, sheer curtain fabric with a linen look, made of 100% recycled Trevira CS. The TANA is a classic which has been given a facelift: the TANA is made of 100% pre-consumer recycled Trevira CS, which means that residual production waste is used as a resource for manufacturing high quality yarns. Through the careful use of residual waste and raw materials, De Ploeg is supporting sustainability.

### Product images