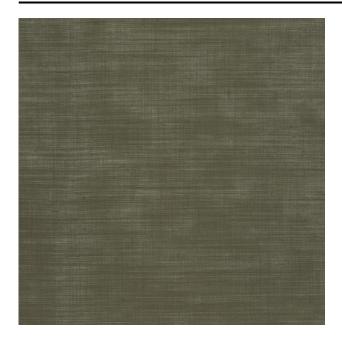

evira CS, which means that residual production waste is used as a resource for manufacturing high quality yarns. Through the careful use of residual waste and raw materials, De Ploeg is supporting sustainability.

#### **Specifications**

| Part ID                  | 0105630057 |
|--------------------------|------------|
| Width (cm)               | 320 cm     |
| Weight (g/m1)            | 378 g/m1   |
| Lightfasness (scale 1-8) | 4          |
| Flameretardant           | Yes        |
| Certifications           | OEKOTEX    |
| Color variants           | 24         |
| Shrinkage (%)            | 2%         |

#### Washing instructions

#### Industrial washing instructions



## $\overleftarrow{\texttt{60}}$ $\overleftarrow{\texttt{A}}$ $\overrightarrow{\texttt{-}}$ P

### Product images