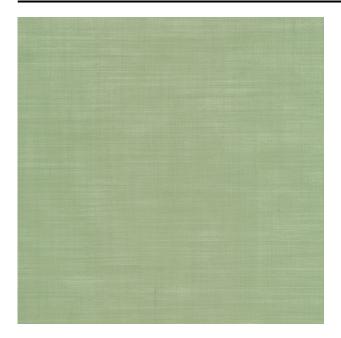

ra CS, which means that residual production waste is used as a resource for manufacturing high quality yarns. Through the careful use of residual waste and raw materials, De Ploeg is supporting sustainability.

#### **Specifications**

| Part ID                  | 0105630055 |
|--------------------------|------------|
| Width (cm)               | 320 cm     |
| Weight (g/m1)            | 378 g/m1   |
| Lightfasness (scale 1-8) | 4          |
| Flameretardant           | Yes        |
| Certifications           | OEKOTEX    |
| Color variants           | 24         |
| Shrinkage (%)            | 2%         |
| Roman blind suitable     | Yes        |
|                          |            |

### Washing instructions

Industrial washing instructions



















### **Product images**