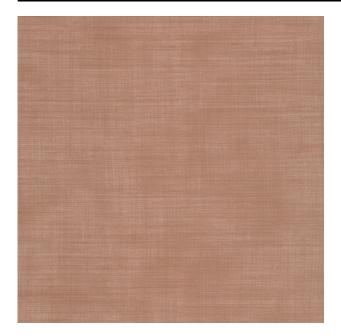

#### Description

A floor length, sheer curtain fabric with a linen look, made of 100% recycled Trevira CS. The TANA is a classic which has been given a facelift: the TANA is made of 100% pre-consumer recycled Trevira CS, which means that residual production waste is used as a resource for manufacturing high quality yarns. Through the careful use of residual waste and raw materials, De Ploeg is supporting sustainability.