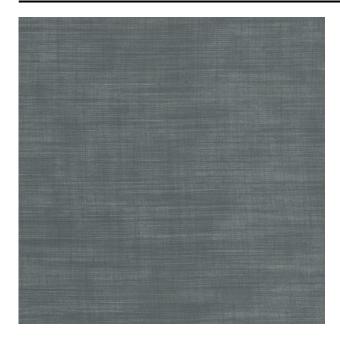

#### Description

A floor length, sheer curtain fabric with a linen look, made of 100% recycled Trevira CS. The TANA is a classic which has been given a facelift: the TANA is made of 100% pre-consumer recycled Trevira CS, which means that residual production waste is used as a resource for manufacturing high quality yarns. Through the careful use of residual waste and raw materials, De Ploeg is supporting sustainability.

### Product images