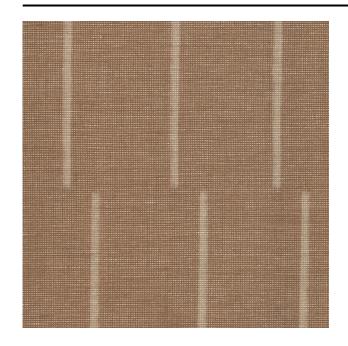

#### Description

A floor length curtain fabric with a minimalist pinstripe design. As its name suggest, this print is inspired by the pinstripe found in the world of fashion, but enlarged and in a playful staggered pattern. The subtle, natural shades fit seamlessly with the natural look of Dusk, the base fabric. A beautiful Trevira CS which has already proven its success in the collection.

#### **Specifications**

| Part ID                  | 0105380017                        |
|--------------------------|-----------------------------------|
| Composition              | 97% polyester trevira cs, 3% wool |
| Width (cm)               | 320 cm                            |
| Weight (g/m1)            | 448 g/m1                          |
| Lightfasness (scale 1-8) | 4                                 |
| Flameretardant           | Yes                               |
| Certifications           | OEKOTEX                           |
| Color variants           | 3                                 |
| Shrinkage (%)            | 2%                                |