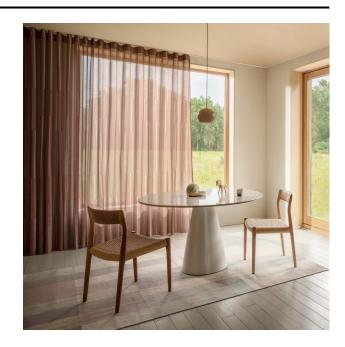

#### Description

A floor length curtain fabric with a minimalist pinstripe design. As its name suggest, this print is inspired by the pinstripe found in the world of fashion, but enlarged and in a playful staggered pattern. The subtle, natural shades fit seamlessly with the natural look of Dusk, the base fabric. A beautiful Trevira CS which has already proven its success in the collection.