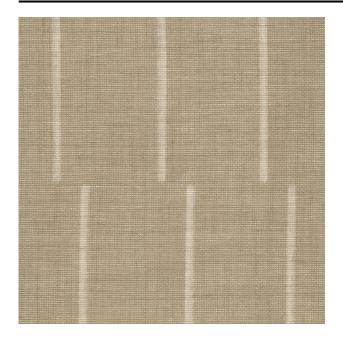

#### Description

A floor length curtain fabric with a minimalist pinstripe design. As its name suggest, this print is inspired by the pinstripe found in the world of fashion, but enlarged and in a playful staggered pattern. The subtle, natural shades fit seamlessly with the natural look of Dusk, the base fabric. A beautiful Trevira CS which has already proven its success in the collection.