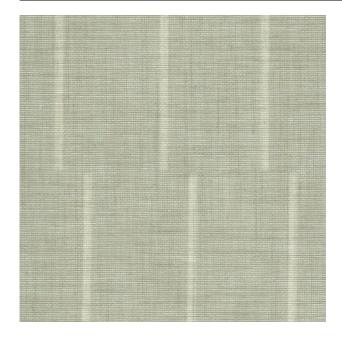

#### Description

A floor length curtain fabric with a minimalist pinstripe design. As its name suggest, this print is inspired by the pinstripe found in the world of fashion, but enlarged and in a playful staggered pattern. The subtle, natural shades fit seamlessly with the natural look of Dusk, the base fabric. A beautiful Trevira CS which has already proven its success in the collection.

### Product images