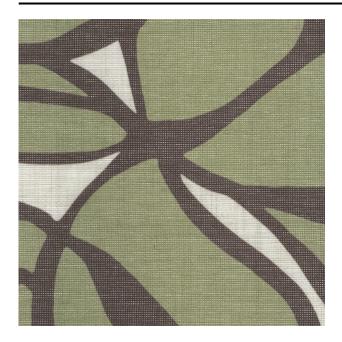

#### Description

A floor length curtain fabric with a floral design, based on luscious fields of flowers, but reduced to the Scandinavian simplicity of organic forms in just two colours. The design is printed on quality Dusk, a Trevira CS fabric with a natural look, which has already proven its success in the collection.