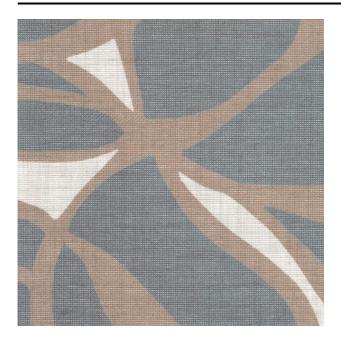

#### Description

A floor length curtain fabric with a floral design, based on luscious fields of flowers, but reduced to the Scandinavian simplicity of organic forms in just two colours. The design is printed on quality Dusk, a Trevira CS fabric with a natural look, which has already proven its success in the collection.