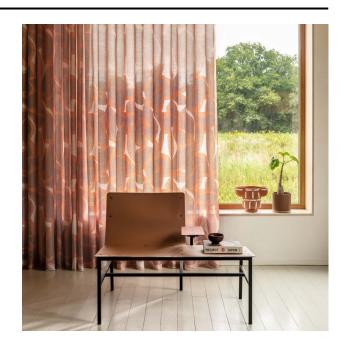

#### Description

A floor length curtain fabric with a floral design, based on luscious fields of flowers, but reduced to the Scandinavian simplicity of organic forms in just two colours. The design is printed on quality Dusk, a Trevira CS fabric with a natural look, which has already proven its success in the collection.