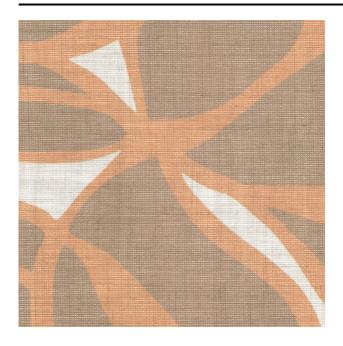

#### Description

A floor length curtain fabric with a floral design, based on luscious fields of flowers, but reduced to the Scandinavian simplicity of organic forms in just two colours. The design is printed on quality Dusk, a Trevira CS fabric with a natural look, which has already proven its success in the collection.