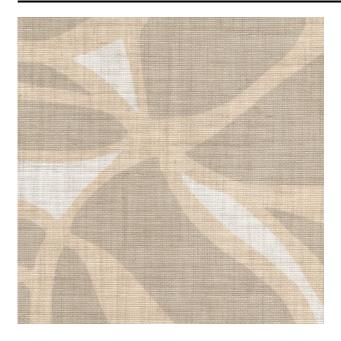

#### Description

A floor length curtain fabric with a floral design, based on luscious fields of flowers, but reduced to the Scandinavian simplicity of organic forms in just two colours. The design is printed on quality Dusk, a Trevira CS fabric with a natural look, which has already proven its success in the collection.