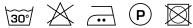

:

## COBBLE 89

#### Description

A beautiful dense and thick curtain fabric with a soft drape. The refined weave in boucle yarns gives the fabric a contemporary and soft quality. Cobble has a subtle duo-tone effect and a very versatile colour pallet.

#### **Specifications**

| Part ID                  | 0105290089     |
|--------------------------|----------------|
| Composition              | 100% polyester |
| Width (cm)               | 290 cm         |
| Weight (g/m1)            | 1436 g/m1      |
| Lightfasness (scale 1-8) | 4              |
| Certifications           | OEKOTEX        |
| Color variants           | 23             |
| Shrinkage (%)            | 2%             |
| Roman blind suitable     | Yes            |

#### Washing instructions

Industrial washing instructions











Does not apply.

### **Product images**