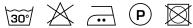

dense and thick curtain fabric with a soft drape. The refined weave in boucle yarns gives the fabric a contemporary and soft quality. Cobble has a subtle duo-tone effect and a very versatile colour pallet.

#### **Specifications**

| Part ID                  | 0105290085     |
|--------------------------|----------------|
| Composition              | 100% polyester |
| Width (cm)               | 290 cm         |
| Weight (g/m1)            | 1436 g/m1      |
| Lightfasness (scale 1-8) | 4              |
| Certifications           | OEKOTEX        |
| Color variants           | 23             |
| Shrinkage (%)            | 2%             |
| Roman blind suitable     | Yes            |
|                          |                |

#### Washing instructions

Industrial washing instructions











Does not apply.

### **Product images**