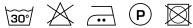

# **COBBLE 84**

#### Description

A beautiful dense and thick curtain fabric with a soft drape. The refined weave in boucle yarns gives the fabric a contemporary and soft quality. Cobble has a subtle duo-tone effect and a very versatile colour pallet.

#### **Specifications**

| Part ID                  | 0105290084     |
|--------------------------|----------------|
| Composition              | 100% polyester |
| Width (cm)               | 290 cm         |
| Weight (g/m1)            | 1436 g/m1      |
| Lightfasness (scale 1-8) | 4              |
| Certifications           | OEKOTEX        |
| Color variants           | 23             |
| Shrinkage (%)            | 2%             |
| Roman blind suitable     | Yes            |

#### Washing instructions

Industrial washing instructions











Does not apply.

### **Product images**