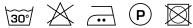

:

## COBBLE 83

#### Description

A beautiful dense and thick curtain fabric with a soft drape. The refined weave in boucle yarns gives the fabric a contemporary and soft quality. Cobble has a subtle duo-tone effect and a very versatile colour pallet.

#### **Specifications**

| Part ID                  | 0105290083     |
|--------------------------|----------------|
| Composition              | 100% polyester |
| Width (cm)               | 290 cm         |
| Weight (g/m1)            | 1436 g/m1      |
| Lightfasness (scale 1-8) | 4              |
| Certifications           | OEKOTEX        |
| Color variants           | 23             |
| Shrinkage (%)            | 2%             |
| Roman blind suitable     | Yes            |

#### Washing instructions

Industrial washing instructions











Does not apply.

### **Product images**