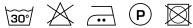

:

## COBBLE 55

#### Description

A beautiful dense and thick curtain fabric with a soft drape. The refined weave in boucle yarns gives the fabric a contemporary and soft quality. Cobble has a subtle duo-tone effect and a very versatile colour pallet.

#### **Specifications**

| Part ID                  | 0105290055     |
|--------------------------|----------------|
| Composition              | 100% polyester |
| Width (cm)               | 290 cm         |
| Weight (g/m1)            | 1436 g/m1      |
| Lightfasness (scale 1-8) | 4              |
| Certifications           | OEKOTEX        |
| Color variants           | 23             |
| Shrinkage (%)            | 2%             |
| Roman blind suitable     | Yes            |

#### Washing instructions

Industrial washing instructions











Does not apply.

### **Product images**