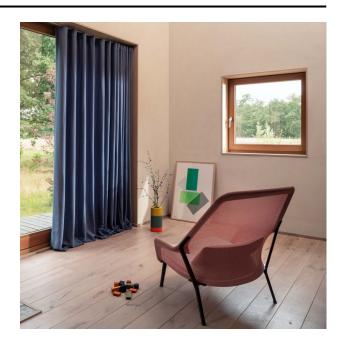

#### Description

A beautiful dense and thick curtain fabric with a soft drape. The refined weave in boucle yarns gives the fabric a contemporary and soft quality. Cobble has a subtle duo-tone effect and a very versatile colour pallet.