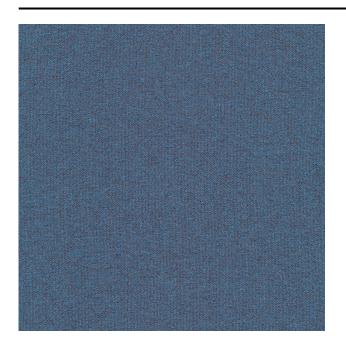

#### Description

A beautiful dense and thick curtain fabric with a soft drape. The refined weave in boucle yarns gives the fabric a contemporary and soft quality. Cobble has a subtle duo-tone effect and a very versatile colour pallet.

#### **Specifications**

| Part ID                  | 0105290043     |
|--------------------------|----------------|
| Composition              | 100% polyester |
| Width (cm)               | 290 cm         |
| Weight (g/m1)            | 1436 g/m1      |
| Lightfasness (scale 1-8) | 4              |
| Certifications           | OEKOTEX        |
| Color variants           | 23             |
| Shrinkage (%)            | 2%             |
| Roman blind suitable     | Yes            |
|                          |                |