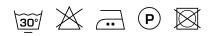

dense and thick curtain fabric with a soft drape. The refined weave in boucle yarns gives the fabric a contemporary and soft quality. Cobble has a subtle duo-tone effect and a very versatile colour pallet.

#### Specifications

| Part ID                  | 0105290015     |
|--------------------------|----------------|
| Composition              | 100% polyester |
| Width (cm)               | 290 cm         |
| Weight (g/m1)            | 1436 g/m1      |
| Lightfasness (scale 1-8) | 4              |
| Certifications           | OEKOTEX        |
| Color variants           | 23             |
| Shrinkage (%)            | 2%             |
| Roman blind suitable     | Yes            |
|                          |                |

#### Washing instructions

#### Industrial washing instructions



Does not apply.

### Product images