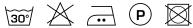

:

## COBBLE 12

#### Description

A beautiful dense and thick curtain fabric with a soft drape. The refined weave in boucle yarns gives the fabric a contemporary and soft quality. Cobble has a subtle duo-tone effect and a very versatile colour pallet.

#### **Specifications**

| Part ID                  | 0105290012     |
|--------------------------|----------------|
| Composition              | 100% polyester |
| Width (cm)               | 290 cm         |
| Weight (g/m1)            | 1436 g/m1      |
| Lightfasness (scale 1-8) | 4              |
| Certifications           | OEKOTEX        |
| Color variants           | 23             |
| Shrinkage (%)            | 2%             |
| Roman blind suitable     | Yes            |

#### Washing instructions

Industrial washing instructions











Does not apply.

### **Product images**