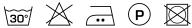

:

## COBBLE 08

#### Description

A beautiful dense and thick curtain fabric with a soft drape. The refined weave in boucle yarns gives the fabric a contemporary and soft quality. Cobble has a subtle duo-tone effect and a very versatile colour pallet.

#### **Specifications**

| Part ID                  | 0105290008     |
|--------------------------|----------------|
| Composition              | 100% polyester |
| Width (cm)               | 290 cm         |
| Weight (g/m1)            | 1436 g/m1      |
| Lightfasness (scale 1-8) | 4              |
| Certifications           | OEKOTEX        |
| Color variants           | 23             |
| Shrinkage (%)            | 2%             |
| Roman blind suitable     | Yes            |

#### Washing instructions

Industrial washing instructions











Does not apply.

### **Product images**