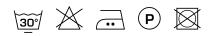

dense and thick curtain fabric with a soft drape. The refined weave in boucle yarns gives the fabric a contemporary and soft quality. Cobble has a subtle duo-tone effect and a very versatile colour pallet.

#### Specifications

| Part ID                  | 0105290000     |
|--------------------------|----------------|
| Composition              | 100% polyester |
| Width (cm)               | 290 cm         |
| Weight (g/m1)            | 1436 g/m1      |
| Lightfasness (scale 1-8) | 4              |
| Certifications           | OEKOTEX        |
| Color variants           | 23             |
| Shrinkage (%)            | 2%             |
| Roman blind suitable     | Yes            |
|                          |                |

#### Washing instructions

#### Industrial washing instructions



Does not apply.

### Product images