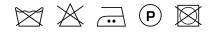

Lyocell gives Wood a subtle sheen and a soft touch, and in combination with the scattered linen slubs this creates a curtain fabric with an elegant look.

#### Specifications

| Part ID                  | 0105260097             |
|--------------------------|------------------------|
| Composition              | 75% lyocell, 25% linen |
| Width (cm)               | 300 cm                 |
| Weight (g/m1)            | 498 g/m1               |
| Lightfasness (scale 1-8) | 4                      |
| Certifications           | OEKOTEX                |
| Color variants           | 7                      |
| Shrinkage (%)            | 2%                     |
| Roman blind suitable     | Yes                    |

#### Washing instructions

#### Industrial washing instructions

Does not apply.



### Product images