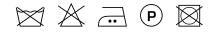

Lyocell gives Wood a subtle sheen and a soft touch, and in combination with the scattered linen slubs this creates a curtain fabric with an elegant look.

#### Specifications

| Part ID                  | 0105260001             |
|--------------------------|------------------------|
| Composition              | 75% lyocell, 25% linen |
| Width (cm)               | 300 cm                 |
| Weight (g/m1)            | 498 g/m1               |
| Lightfasness (scale 1-8) | 4                      |
| Certifications           | OEKOTEX                |
| Color variants           | 7                      |
| Shrinkage (%)            | 2%                     |
| Roman blind suitable     | Yes                    |

#### Washing instructions

#### Industrial washing instructions

Does not apply.



### Product images