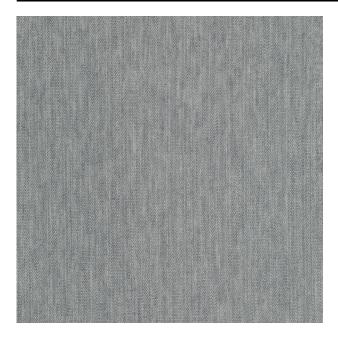

#### Description

A dense curtain fabric with a soft drape, made from Tencel<sup>™</sup>-Lyocell and Linen. Lyocell is the sustainable alternative for viscose, a yarn made from wood pulp sourced from specially managed forests. A closed loop production process ensures that no chemicals are released. In combination with linen this results in a 100% natural fabric that is fully biodegradable. The Lyocell gives Wood a subtle sheen and a soft touch, and in combination with the scattered linen slubs this creates a curtain fabric with an elegant look.

### Product images