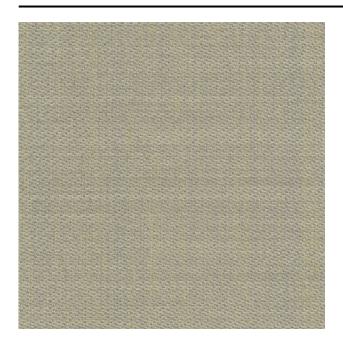

#### Description

A floor length curtain fabric with a distinct structure. The special weave in combination with the subtle sheen of the yarns give this fabric a rich look. Artisan is available in 5 rich but subdued colourways that add even more character to the fabric.

### **Product images**