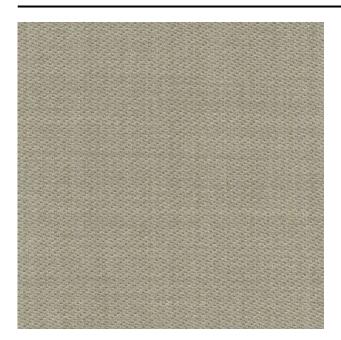

#### Description

A floor length curtain fabric with a distinct structure. The special weave in combination with the subtle sheen of the yarns give this fabric a rich look. Artisan is available in 5 rich but subdued colourways that add even more character to the fabric.

### **Product images**