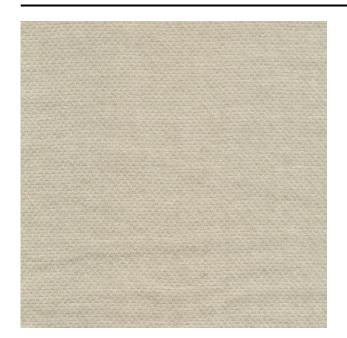

#### Description

an exceptional curtain fabric made from 100% hemp. Basket is soft flowing, with a loosely woven structure that emulates the look of linen. Because this fabric is 100% natural, it is completely biodegradable. But using hemp has many more advantages; it is an extremely sustainable crop, requiring much less water than cotton, both to grow and during processing. Also the cultivation of hemp takes up less agricultural land than growing other natural fibres. Hemp grows quickly and easily, needing little to no pesticides, and the plant gives back again much of the nutrients it takes from the soil. In short, Basket is a beautiful fabric with a beautiful story to tell.

### **Specifications**

| Part ID                  | 0105220009 |
|--------------------------|------------|
| Composition              | 100% hemp  |
| Width (cm)               | 325 cm     |
| Weight (g/m1)            | 624 g/m1   |
| Lightfasness (scale 1-8) | 5          |
| Certifications           | OEKOTEX    |
| Color variants           | 5          |
| Shrinkage (%)            | 2%         |
|                          |            |