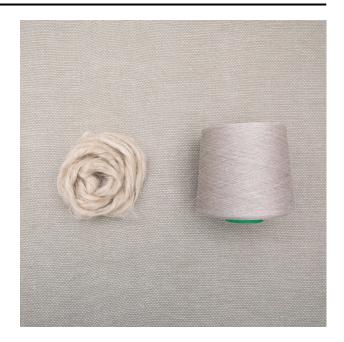

#### Description

an exceptional curtain fabric made from 100% hemp. Basket is soft flowing, with a loosely woven structure that emulates the look of linen. Because this fabric is 100% natural, it is completely biodegradable. But using hemp has many more advantages; it is an extremely sustainable crop, requiring much less water than cotton, both to grow and during processing. Also the cultivation of hemp takes up less agricultural land than growing other natural fibres. Hemp grows quickly and easily, needing little to no pesticides, and the plant gives back again much of the nutrients it takes from the soil. In short, Basket is a beautiful fabric with a beautiful story to tell.

### **Specifications**

| Part ID                  | 0105220009 |
|--------------------------|------------|
| Composition              | 100% hemp  |
| Width (cm)               | 325 cm     |
| Weight (g/m1)            | 624 g/m1   |
| Lightfasness (scale 1-8) | 5          |
| Certifications           | OEKOTEX    |
| Color variants           | 5          |
| Shrinkage (%)            | 2%         |
|                          |            |